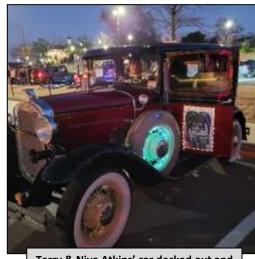

in charge of the dump truck)

Terry & Nive Atkins' car decked out and ready to go

Jackie & Larry Peterson.