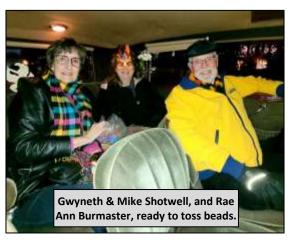

Jim Hunter presents Jackie Peterson with a plaque of appreciation.

Nive Atkins, with sister, Maria, shows her incredible cupcakes and fun decorations.

Mike & Gwyneth Shotwell prepare for Mardi Gras!

Then on to the Mardi Gras Parade! (More pictures, next page...)