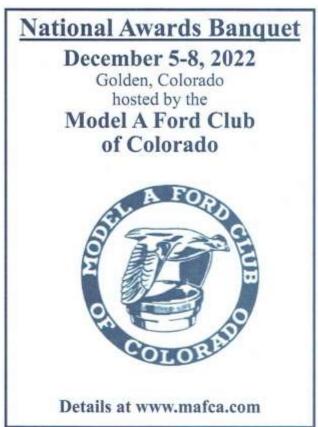

ook just right.





Women's fabric colors in 1928 were bright and vivacious. Fabrics in garden colors let in brilliancy. With bright colors available, black and white, dark blue and mist gray were running mates. For more information about colors in the Model A era, check out *The Color of Fashions in Your Model A World* written by MAFCA member Peggy Gill. Her research and color descriptions will steer you in the right direction to recreate that perfect ensemble.

In young girls fashions, there was the allure of the new smocking which simplified fitting with straight under-arm seams. Another great trend was hand stitchery with effectively placed dainty flowerets made from French knots.



Looking One's Loveliest in 1928

www.mafca.com

January 2022

#### **NATIONAL EVENTS IN 2022**









# For Sale/Wanted

FOR SALE: (NEW) 1931 Tudor. This is a car that can be driven as is and enjoyed as a basically authentic car. Numerous bolt on safety items have been added. Luggage rack and trunk, with cover and front tool box. We are asking \$10,500. Located in Guntersville, AL.

Contact: Richard Haldeman: 256-293-2370.





<u>FOR SALE:</u> Model A Trunk. Like new condition, comes with the leather straps and removable tray Asking \$450.00

Can be picked up in Oxford, Alabama Contact: Gerald Grizzard 256-310-6463





FOR SALE: 1929 Model A Phaeton, reasonably solid body chemically stripped (now light surface rust), excellent original top bows complete with wood. Car is about 75% complete and rolling on 21 inch wheels. Asking \$4500. You are invited to look it over in Franklin, GA.

C