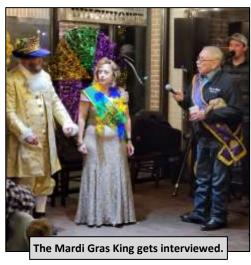

Jim Hunter presents Jackie Peterson with a plaque of appreciation.

Nive Atkins, with sister, Maria, shows her incredible cupcakes and fun decorations.

Mike & Gwyneth Shotwell prepare for Mardi Gras!

Then on to the Mardi Gras Parade! (More pictures, next page...)