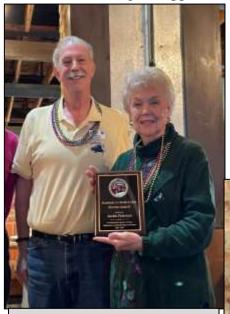

If you missed the Valentine's Day luncheon, Jackie Peterson was awarded a plaque from the club for serving the last two years as the Director/President. During her tenure, she faced a tough job in keeping the club together and moving forward. She had to deal with tours being cancelled, postponed, or changed due to Covid throughout the year. We certainly appreciate all the hard work she did!

While we waited for our food we handed out a variety of door prizes gifts from our newsletter advertisers – multiple gift certificates from Snyder's, and two beautiful, custom wooden gear shift knobs from Chuck Johnson. We also had a special presentation, as Jim so rightly described, of a personalized plaque for Jackie Peterson, showing our appreciation for her tireless efforts as club Director for the past two years. Brava!

Jim Hunter presents Jackie Peterson with a plaque of appreciation.

Nive Atkins, with sister, Maria, shows her incredible cupcakes and fun decorations.

Mike & Gwyneth Shotwell prepare for Mardi Gras!

Then on to the Mardi Gras Parade! (More pictures, next page...)