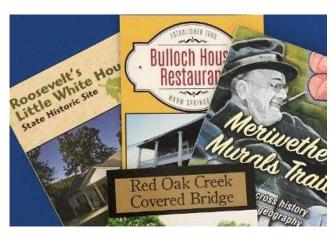

### WARM SPRINGS TOUR SATURDAY, MARCH 12

Join us for a scenic tour down to Warm Springs to have a buffet lunch at the Bulloch House. In route we will stop at the Red Oak Creek Covered Bridge where you will be able to take pictures of you and/or your Model A.

After lunch we will take a short drive to Roosevelt's Little While House for a self-guided tour (approximately 1-1/2 hours).

During the drive down and back home we will drive by four of the Meriwether Murals.