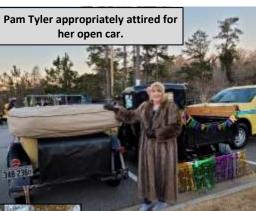

#### **VALENTINE'S DAY LUNCHEON & MARDI GRAS PARADE** SATURDAY, FEBRUARY 19, 2022

LaGrange, Georgia

We had a nice turnout for our annual Valentine's Day luncheon, held at Country's Barbeque in LaGrange. Four Model A's caravanned down from Sam's Club, on yet another outstanding route devised by the Petersons. Bravo! Our LaGrange friends were already at the restaurant, and our room was decorated beautifully by Pam Tyler (scatterings of glittering hearts), and Nive Atkins, who made table decorations AND cupcakes for everyone.