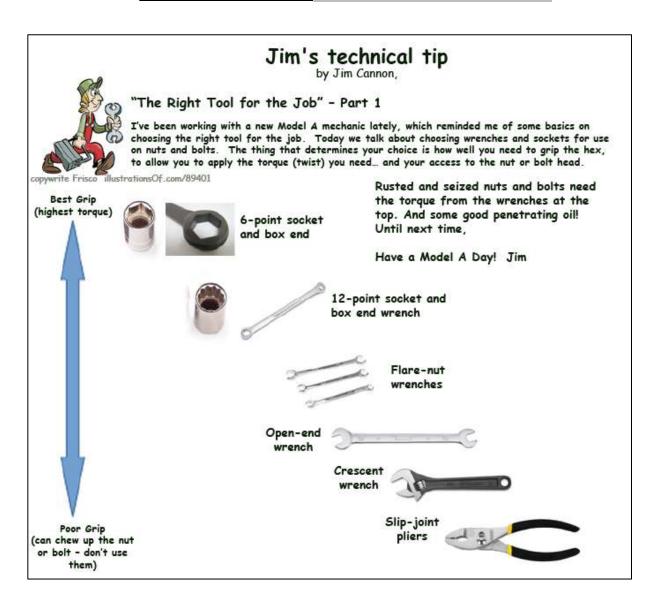

that will help support Model A restorations and the hobby into the future.

There were 12 recipients of the previous awards in 2020, each receiving \$2,500 in financial support. The next awards are in June. Eligible youth and young adults between the ages of 12 and less than 22 are eligible to apply. May 31, 2022, is the final date to apply.

Complete information on the award program can be found on www.Modelarestorationaward.org.

MAYRA is asking the reader to share this information with anyone interested in the hobby and with his or her fellow Model A club members. Somewhere out there are youth and young adults restoring Model As who will benefit from a financial boost. Please help make that happen. THINK YOUTH !!!















First day of Spring!

March 20





#### The Tech Corner







## FASHION FINDS...

This month we feature another "Looking One's Best in...," a wonderful series by Jill Barrett of the Santa Clara Valley Model A Club in California. We enjoyed her series for 1930, and we step back a bit this time with her take on 1928. As before, I will present one page at a time for her 3-page article. Please enjoy!

Necklines were softened with lace using its old sway over the neck opening. The decorative neckline went hand-in-hand with the flowing, straight skirt. Coats in the summer were not only for comfort but often as a decoration. Coats were not meant to hide the dress but slyly reveal it. Well fitted shoulders were a necessity. The slim arm was as important as the slim ankle. Muscles were taboo. Stringy tendons were abhorred. Women went to great lengths t