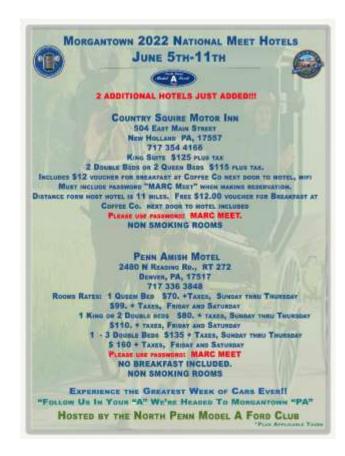

to look just right.





Women's fabric colors in 1928 were bright and vivacious. Fabrics in garden colors let in brilliancy. With bright colors available, black and white, dark blue and mist gray were running mates. For more information about colors in the Model A era, check out *The Color of Fashions in Your Model A World* written by MAFCA member Peggy Gill. Her research and color descriptions will steer you in the right direction to recreate that perfect ensemble.

In young girls fashions, there was the allure of the new smocking which simplified fitting with straight under-arm seams. Another great trend was hand stitchery with effectively placed dainty flowerets made from French knots.



Looking One's Loveliest in 1928

www.mafca.com

January 2022

#### **NATIONAL EVENTS IN 2022**









# For Sale/Wanted

FOR SALE: (NEW) 1931 Tudor. This is a car that can be driven as is and enjoyed as a basically authentic car. Numerous bolt on safety items have been added. Luggage rack and trunk, with cover and front tool box. We are asking \$10,500. Located in Guntersville, AL.

Contact: Richard Haldeman: 256-293-2370.





<u>FOR SALE:</u> Model A Trunk. Like new condition, comes with the leather straps and removable tray Asking \$450.00

Can be picked up in Oxford, Alabama Contact: Gerald Grizzard 256-310-6463





FOR SALE: 1929 Model A Phaeton, reasonably solid body chemically stripped (now light surface rust), excellent original top bows complete with wood. Car is about 75% complete and rolling on 21 inch wheels. Asking \$4500. You are invited to look it over in Franklin, GA