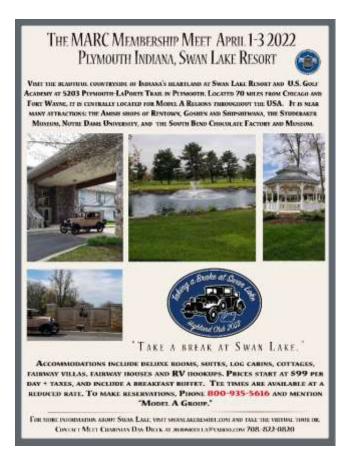

s to look just right.





Women's fabric colors in 1928 were bright and vivacious. Fabrics in garden colors let in brilliancy. With bright colors available, black and white, dark blue and mist gray were running mates. For more information about colors in the Model A era, check out *The Color of Fashions in Your Model A World* written by MAFCA member Peggy Gill. Her research and color descriptions will steer you in the right direction to recreate that perfect ensemble.

In young girls fashions, there was the allure of the new smocking which simplified fitting with straight under-arm seams. Another great trend was hand stitchery with effectively placed dainty flowerets made from French knots.



Looking One's Loveliest in 1928

www.mafca.com

January 2022

#### **NATIONAL EVENTS IN 2022**









# For Sale/Wanted

FOR SALE: (NEW) 1931 Tudor. This is a car that can be driven as is and enjoyed as a basically authentic car. Numerous bolt on safety items have been added. Luggage rack and trunk, with cover and front tool box. We are asking \$10,500. Located in Guntersville, AL.

Contact: Richard Haldeman: 256-293-2370.





<u>FOR SALE:</u> Model A Trunk. Like new condition, comes with the leather straps and removable tray Asking \$450.00

Can be picked up in Oxford, Alabama Contact: Gerald Grizzard 256-310-6463





FOR SALE: 1929 Model A Phaeton, reasonably solid body chemically stripped (now light surface rust), excellent original top bows complete with wood. Car is about 75% complete and rolling on 21 inch wheels. Asking \$4500. You are invited to look it over in Franklin,