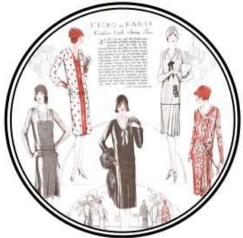

## FASHION FINDS...

This month we feature another "Looking One's Best in...," a wonderful series by Jill Barrett of the Santa Clara Valley Model A Club in California. We enjoyed her series for 1930, and we step back a bit this time with her take on 1928. As before, I will present one page at a time for her 3-page article. Please enjoy!

Necklines were softened with lace using its old sway over the neck opening. The decorative neckline went hand-in-hand with the flowing, straight skirt. Coats in the summer were not only for comfort but often as a decoration. Coats were not meant to hide the dress but slyly reveal it. Well fitted shoulders were a necessity. The slim arm was as important as the slim ankle. Muscles were taboo. Stringy tendons were abhorred. Women went to great lengths to look just right.

Women's fabric colors in 1928 were bright and vivacious. Fabrics in garden colors let in brilliancy. With bright colors available, black and white, dark blue and mist gray were running mates. For more information about colors in the Model A era, check out *The Color of Fashions in Your Model A World* written by MAFCA member Peggy Gill. Her research and color descriptions will steer you in the right direction to recreate that perfect ensemble.

In young girls fashions, there was the allure of the new smocking which simplified fitting with straight under-arm seams. Another great trend was hand stitchery with effectively placed dainty flowerets made from French knots.

Looking One's Loveliest in 1928

www.mafca.com

January 2022